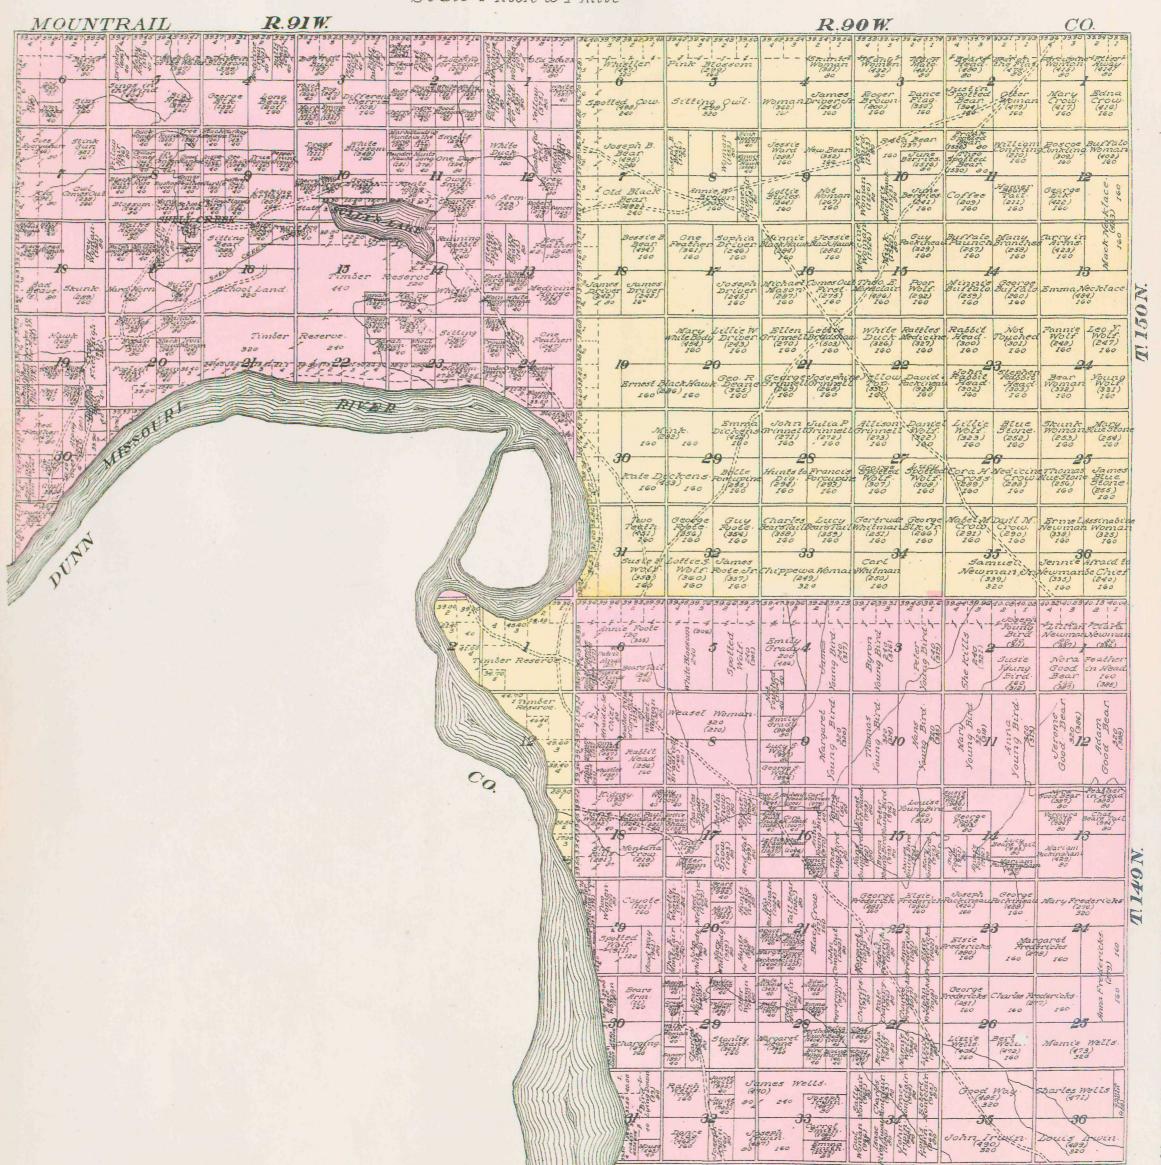

160 160 160 160 160 36 88:28 A. O. O.A. C.M. A. 7 Ole C. O. Russel H.G. B.政 JAK Benton Quermoer Mjobli Nelson Heineken Myers Hagen Neale Davis 640 "Liedah! 160 = 160 760 160 160 160 160 160 160 1 80 RE



PLAT
OF THE TOWNSITE OF
BATESVILLE



# FORT BEINDIAN RES

PART OF T. 147 N., RGS. 87, 88, 89, 90 & 91 W., T. 148 N., OF THE

Scale I inch R.89 W. R.90W. R.91W. Opened for Selilement clara Hat Edw. Hall, J. \$ 23 Annie Hall (1304) 31 FIBOWOODS .4 = PO. AGENCY AND RESERVE Co MERCER

89.& 90 W. & PART OF T. 148N., R.91 W. 18 N., RGS. 88, THE 5th P.M.

inch to I mile. R.88W. R.87W. Detail white (476) (476) 320 320 100 Re 24 4 COUNTY. Transer Reserves RIVER

# PART OF

# FORT BERTHOLD INDIAN RESERVATION

PART OF TP'S. 149 N., & 150N, R'S. 90 & 91 W. of the 5TH. P. M.

Scale 1 inch to 1 mile











| ## Reguatorial Diameter                                                                                                                                                                                                                                                                                                                                                                                                                                                                                                                                                                                                                                                                                                                                                                                      | Austr