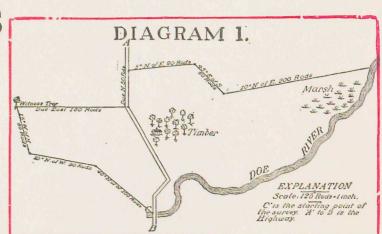

laid out by "Metes and Bounds," is given: "Beginning at a stone on the Bank of Doe River, at a point where the highway from A. to B. crosses said river (see point marked C. on Diagram 1); thence 40° North of West 100 rods to a large stump; thence 10° North of West 90 rods; thence 15° West of North 80 rods to an oak tree (see Witness Tree on Diagram 1); thence due East 150 rods to the highway; thence following the course of the highway 50 rods due North; thence 5° North of East 90 rods; thence 45° East of South 60 rods; thence 10° North of East 200 rods to the Doe River; thence following the course of the river Southwesterly to the place of beginning." This, which is a very simple and moderate description by "Metes and Bounds," would leave the boundaries of the farm as shown in Diagram 1.



# MERIDIANS AND BASE LINES

DIAGRAM 2



THE present system of Governmental Land Surveys was adopted by Congress on the 7th of May, 1785. It has been in use ever since and is the legal method of describing and dividing lands. It is called the "Rectangular System," that is, all its distances and bearings are measured from two lines which are at right angles to each other, viz.:—. These two lines, from which the measurements are made, are the Principal Meridians, which run North and South, and the Base Lines which run East and West. These Principal Meridians are established, with great accuracy. Each Principal Meridian has its Base Line, and these two lines form the basis or foundation for the surveys or measurement of all the lands within the territory which they control. Diagram 2 shows