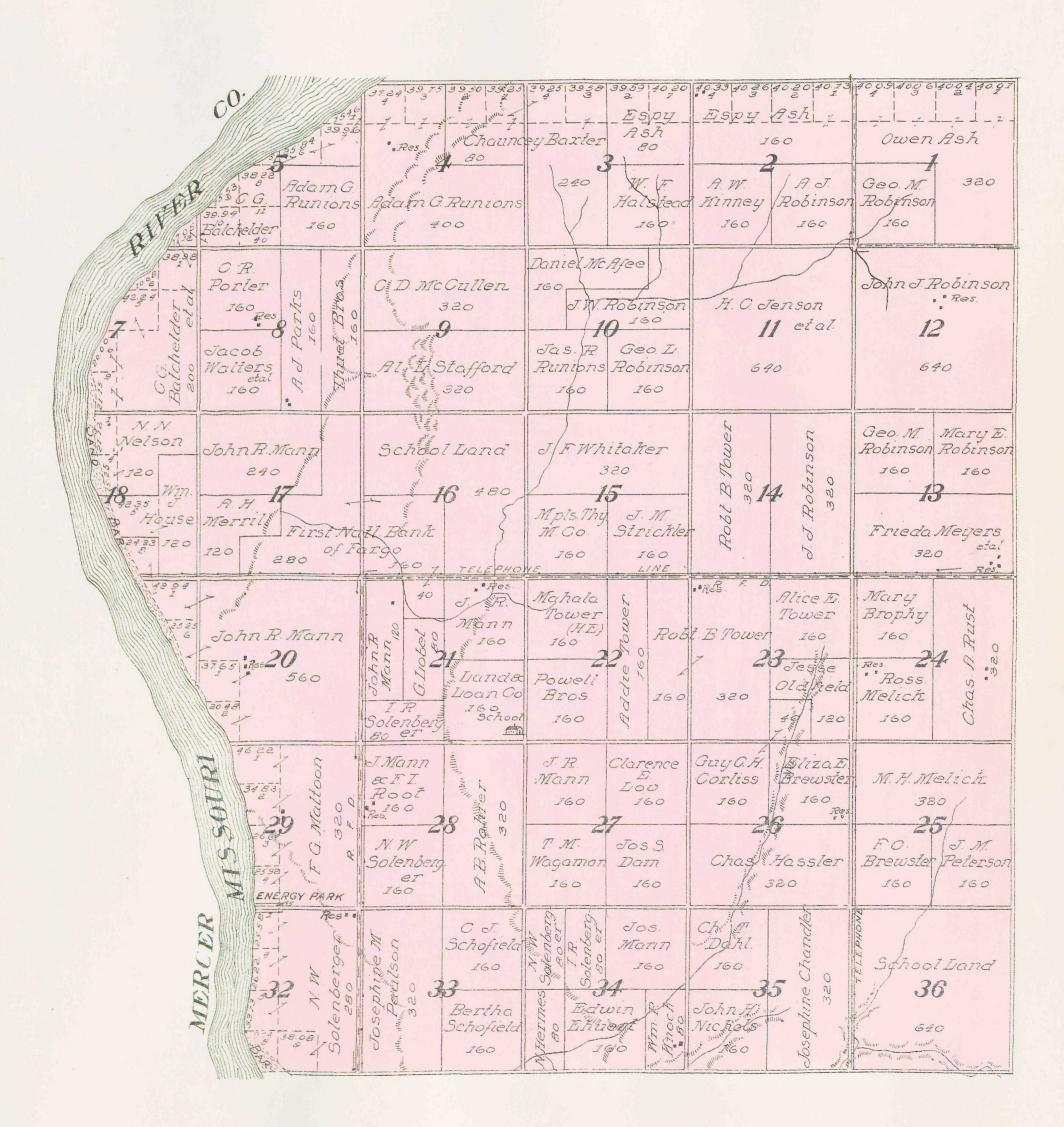

riese Belgard Chos. Alters Yich Zenz Friedenbar Howarsh 320 117es 160 F/4: BBe Win FEAlberto Mrs Jos G. Jos. W. Reed Luctuig Jungling L. Belgord Robinson S. Belgard Whilney D. S.120W Bose Michels A.FOtto stemwand Trebsback RES 160 Frank Mese Tres In D.T. Hall 40 Ne7s John. Anton Utrich Anderson C. Belgard Jos . Ulrich Hours Hou Wondeli on Christ Alexander 20 Abel 160 1 Wm. Horn Frederick Jos Meier John Ulrich Boettcher Homers Bonk Annie Siseu Delorn 80 g Gohrison Reed 40 Honn 14.0 Jos Morie Hazes SCHOOL-LAND Simons Azure Norby 36 T. Edwards 39.90 39.70 640 Christ H.o. simons Jos De Lorn LM Matson Jac Staffer Mrs.5 Theo H.O. Golstod



#### **ECONOMY**







School Land

15

13 12

18

OHILL

MAIN

CARVEL

16

15

13

School Land

T.150N. R.83W. Scale 300ft - 1 inch.

A. N. Hoffman















| 1997 23 58                                | 03 25 02 99                             | 22/79 22 76