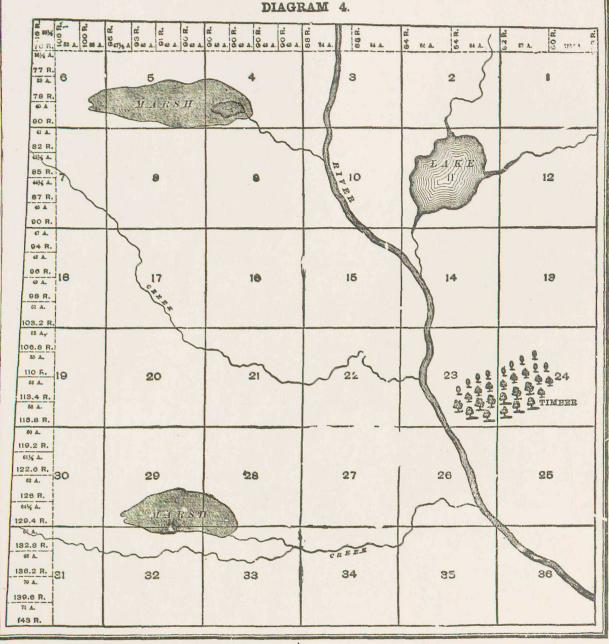

e which cause some sections or quarter sections to be either larger or smaller than others. The laws, however, of all the States provide certain rules for local surveyors to follow in dividing Sections into smaller parcels of land than has been outlined in the Governmental surveys. For instance, in dividing a quarter section into two parcels, the disance between the Government Corners is carefully measured and the new post is located at a point equidistant between them. This plan is followed in running out "eighties," "forties," "twenties," etc. In this way, if the Government division overruns or falls short, each portion gains or loses its proportion. This is not the case, however, with Fractional Sections along the North or West sides of a Township, or adjoining a lake or large stream.





# FRACTIONAL PIECES OF LAND

ONGRESSIONAL Townships vary considerably as to size and boundaries. Mistakes made in surveying and the fact that Meridians converge as they run North cause every Township to vary more or less from the 23,040 acres which a perfect Township would contain. See Diagram 4. In arranging a Township into Sections all the surplus or deficiency of land is given to, or taken from, the North and West tiers of Sections. In other words, all Sections in the Township are made full— 640 acres-except those on the North and West, which are given all the land that is left after forming the other 25 Sections.

Diagram 4 illustrates how the surplus or deficiency is distributed and the Sections it effects. It will be seen that Sections 1, 2, "Fractional Sections," or the Sections