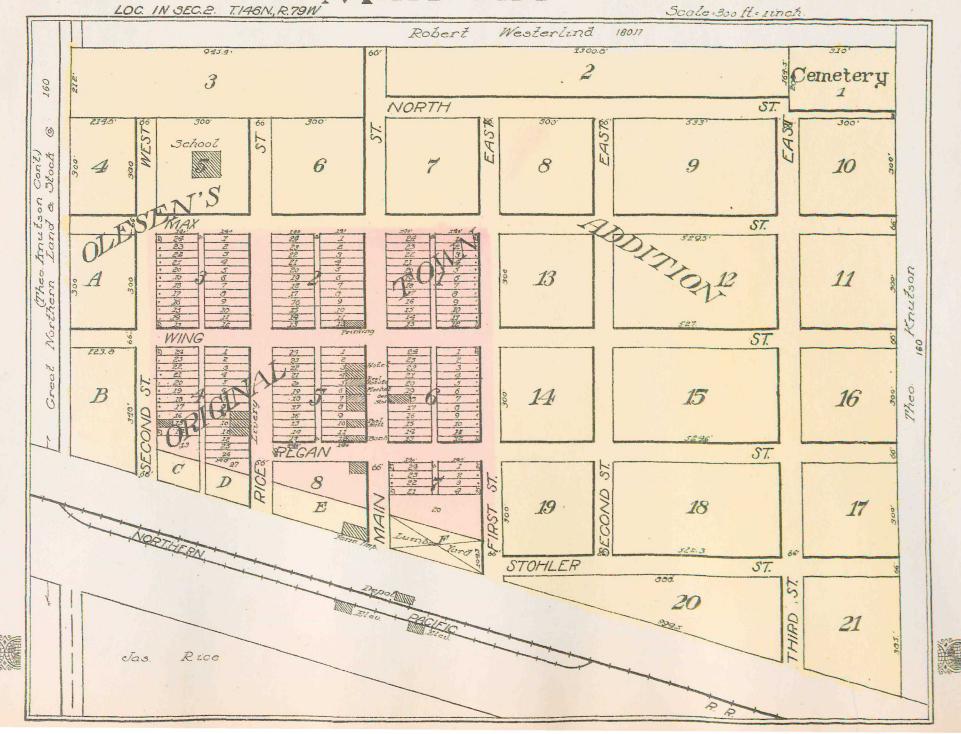

| Win De Haven  160  Albert Tymeson Jr. 160                     | Gertrude Rink 160(HE)                                       | Wm.H.Raftery Haftery 16c Jr 16e                                      | 640                                                    |







J. T. Mc Omlach Maher R. L. Black Jos R. Burns O.C. 320 360 H.T. Edgax Black Burns Bakez Black Dorsey 160 160 160 160 Jos R. Burns HTBurns 80 R.L. Mary Ann Boscha Black Chas P Fredendoll Darsey Chas. P Fredendoll. 180 DOUGLE Black 640 Bakez Samuel J Moore School 320 R. L. Black 45.50 25.80 F. D. Chas P R. L. Black Mackey Fredendoll R. L. Black 1/20 29/10/26/81 MISSOURI MERCER

MERCER





# St. MARY

| 148123 79 2378 2377  | 23.77 23.79 23.87 23.83     | 23.92 23.78 23.74 23.70                        | 123.681236612366123.68