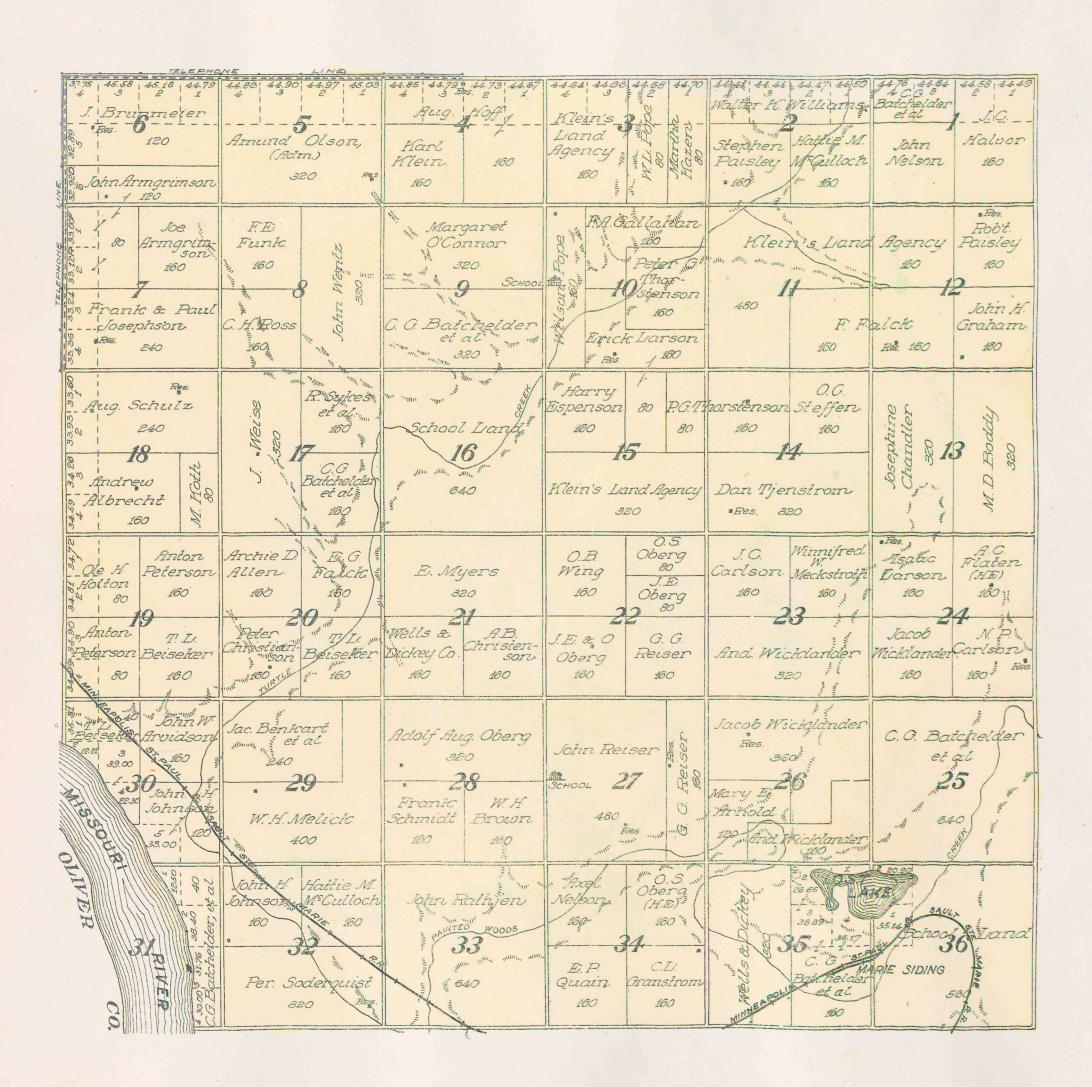

| 2470                | 35.30                 |











|                                          |                                             |