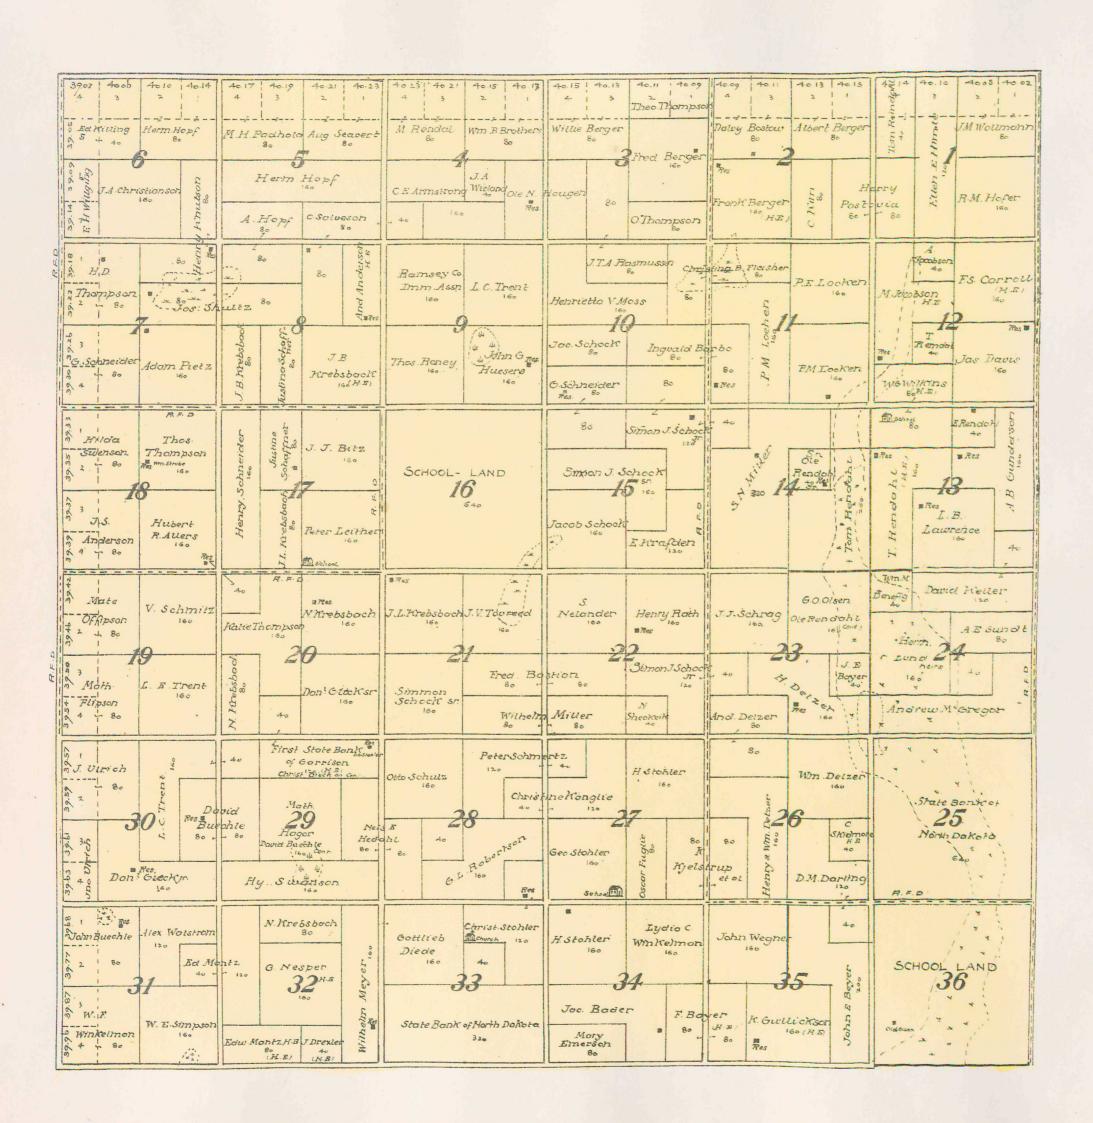

| Nelson Heck 160 160 Theo Hocke                          |
| Annie Johnson Mjorness Edwards                                                               | State Dand<br><b>28</b>                                                       | Victor B. Gits 320 27 John F. H Burke Landgrer 160 160                    | Grabinger Rolfe 160 26  DEW.             | Rix Fogariy                                             |
| Son 20 15 A. State Land 20 20 320 320 320 320 20 20 20 20 20 20 20 20 20 20 20 20 2          | 3300<br>3300<br>3300<br>3300<br>3300                                          | John F. Landgren 320 Res: 34 C. G. F. M. Gross Landgren 160               | Andrew Grabinger 160                     | School Land                                             |



#### MALCOLM

















| - A                                         |                                |                         |                                   |                         |                                            |
|---------------------------------------------|--------------------------------|-------------------------|-----------------------------------|-------------------------|--------------------------------------------|
| 1 0 2 7                                     | 40.19 40.20 40.20 40.21        | 40.11 30.94 39.76 39.59 | 39.53   39.60   39.66   39.73     | 39.73 39.72 39.72 39.72 | 39.78 39.84 39.98 39.98<br>4 3 29. A. A. 1 |
| John E SI                                   | C G E TO Zana Z                | Foseberg                | Z A Chaiczan                      | T-