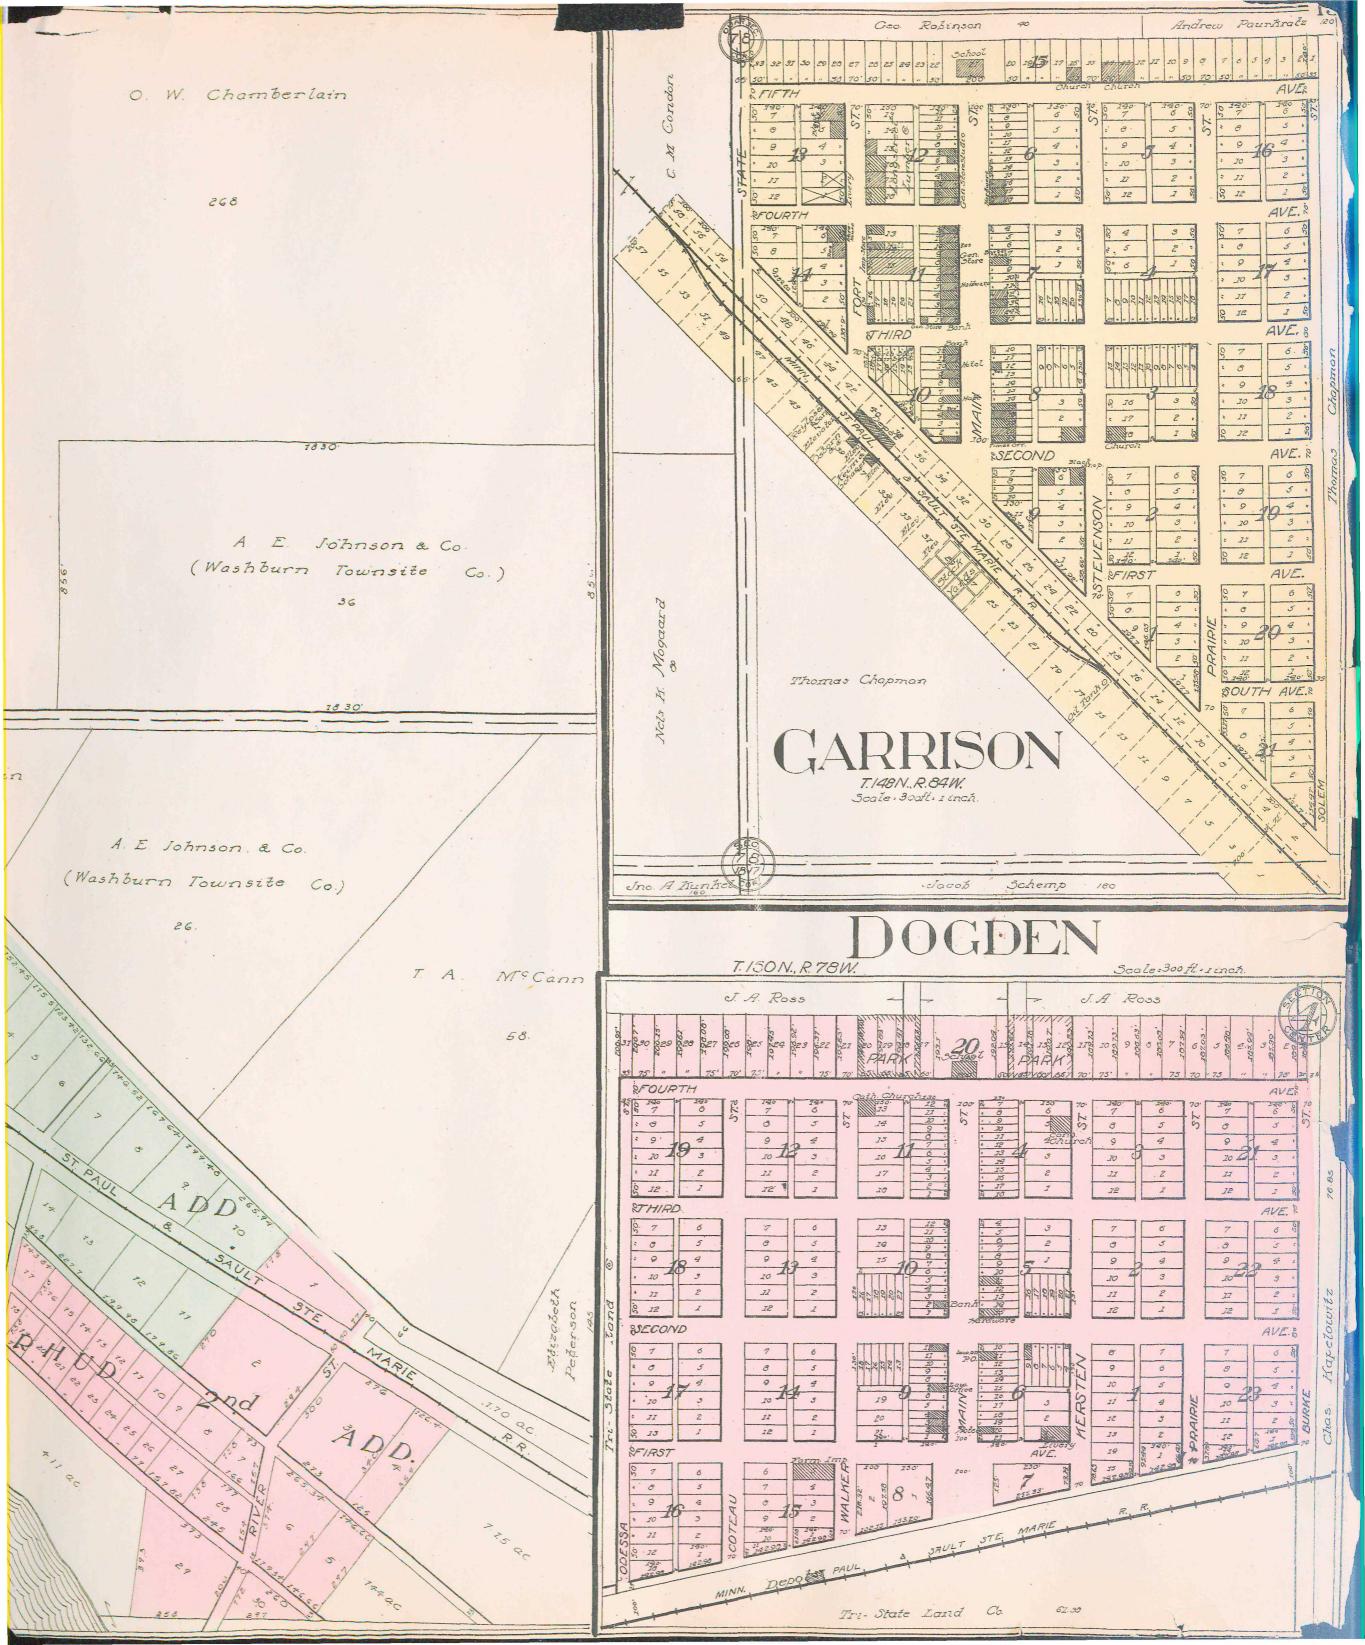

#### MGLEAN GOUNTY INDEX

| PAGE                                     | PAGE PAGE                                  |
|------------------------------------------|--------------------------------------------|
| ANDREWS TOWNSHIP38                       | TOWNSHIP 146 N., RANGE 79 W.,              |
| ARVIDSON, PLAT OF                        | TOWNSHIP 146 N., RANGE 80 W.,              |
| AURENA TOWNSHIP                          | TOWNSHIP 146 N., RANGE 81 W.,              |
| BATESVILLE TOWNSITE, PLAT OF             | TOWNSHIP 146 N., RANGE 82 W.,              |
| BENEDICT, PLAT OF                        | TOWNSHIP 146 N., RANGE 83 W.,              |
| BLUE HILL TOWNSHIP                       | TOWNSHIP 146 N., RANGE 84 W., PART OF55    |
| BUFFALO LAKE TOWNSHIP                    | TOWNSHIP 147 N., RANGE 79 W.,              |
| BUTTE TOWNSHIP                           | TOWNSHIP 147 N., RANGE 80 W.,              |
| BYERSVILLE TOWNSHIP                      | TOWNSHIP 147 N., RANGE 82 W.,              |
| COLEHARBOR, PLAT OF                      | TOWNSHIP 147 N., RANGE 83 W.,              |
| DOGDEN, PLAT OF                          | TOWNSHIP 147 N., RANGE 84 W., PART OF      |
| DOGDEN TOWNSHIP                          | TOWNSHIP 147 N., RANGE 85 W., PART OF      |
| DOUGLAS TOWNSHIP63                       | TOWNSHIP 147 N., RANGE 86 W., PART OF 64   |
| ECONOMY TOWNSHIP                         | TOWNSHIP 147 N., RANGE 87 W., PART OF      |
| EMMETT TOWNSHIP                          | TOWNSHIP 147 N., RANGE 88 W., PART OF      |
| FORT BERTHOLD INDIAN RESERVATION, PART   | TOWNSHIP 147 N., RANGE 89 W., PART OF76-77 |
| OF                                       | TOWNSHIP 147 N., RANGE 90 W., PART OF      |
| GARRISON, PLAT OF                        | TOWNSHIP 147 N., RANGE 91 W., PART OF      |
| GREATSTONE TOWNSHIP37                    | TOWNSHIP 148 N., RANGE 79 W.,              |
| HEATON TOWNSHIP24                        | TOWNSHIP 148 N., RANGE 80 W.,              |
| HUBERTON TOWNSITE, PLAT OF               | TOWNSHIP 148 N., RANGE 81 W.,              |
| KOENIG TOWNSHIP                          | TOWNSHIP 148 N., RANGE 82 W.,              |
| LAKE WILLIAMS TOWNSHIP27                 | TOWNSHIP 148 N., RANGE 83 W.,50            |
| LINDER TOWNSHIP                          | TOWNSHIP 148 N., RANGE 84 W.,              |
| LONGFELLOW TOWNSHIP                      | TOWNSHIP 148 N., RANGE 85 W.,61            |
| McGINNIS TOWNSHIP58                      | TOWNSHIP 148 N., RANGE 86 W.,              |
| McLEAN COUNTY, OUTLINE MAP OF8-9         | TOWNSHIP 148 N., RANGE 87 W.,              |
| MALCOLM TOWNSHIP43                       | TOWNSHIP 148 N., RANGE 88 W.,              |
| MAX, PLAT OF                             | TOWNSHIP 148 N., RANGE 89 W.,              |
| MERCER, PLAT OF60                        | TOWNSHIP 148 N., RANGE 90 W.,              |
| MERCER TOWNSHIP18                        | TOWNSHIP 148 N., RANGE 91 W., PART OF76    |
| PARK TOWNSHIP                            | TOWNSHIP 149 N., RANGE 78 W.,              |
| PLATTE TOWNSHIP                          | TOWNSHIP 149 N., RANGE 79 W.,21            |
| RUSO, PLAT OF14                          | TOWNSHIP 149 N., RANGE 80 W.,              |
| ST. MARY TOWNSHIP61                      | TOWNSHIP 149 N., RANGE 81 W.,              |
| TURTLE LAKE, PLAT OF11                   | TOWNSHIP 149 N., RANGE 82 W.,44            |
| TURTLE LAKE TOWNSHIP35                   | TOWNSHIP 149 N., RANGE 83 W., 51           |
| UNDERWOOD, PLAT OF10                     | TOWNSHIP 149 N., RANGE 84 W.,              |
| UNDERWOOD TOWNSHIP41                     | TOWNSHIP 149 N., RANGE 85 W., 62           |
| VICTORIA TOWNSHIP49                      | TOWNSHIP 149 N., RANGE 86 W.,              |
| WASHBURN, PLAT OF12-13                   | TOWNSHIP 149 N., RANGE 87 W.,              |
| WEST UNDERWOOD, PLAT OF10                | TOWNSHIP 149 N., RANGE 88 W.,71            |
| WILTON, PLAT OF14                        | TOWNSHIP 149 N., RANGE 89 W.,              |
| WISE TOWNSHIP19                          | TOWNSHIP 149 N., RANGE 90 W.,              |
|                                          | TOWNSHIP 149 N., RANGE 91 W., PART OF78    |
| TOWNSHIP AND RANGE INDEX.                | TOWNSHIP 150 N., RANGE 78 W.,              |
| TOWNSHIP 143 N., RANGE 80 W., 23         | TOWNSHIP 150 N, RANGE 79 W.,               |
| TOWNSHIP 143 N., RANGE 81 W., PART OF 31 | TOWNSHIP 150 N., RANGE 80 W.,              |
| TOWNSHIP 144 N., RANGE 80 W.,24          | TOWNSHIP 150 N., RANGE 81 W.,              |
| TOWNSHIP 144 N., RANGE 81 W., PART OF32  | TOWNSHIP 150 N., RANGE 82 W.,              |
| TOWNSHIP 144 N., RANGE 82 W., PART OF39  | TOWNSHIP 150 N., RANGE 83 W.,              |
| TOWNSHIP 144 N., RANGE 83 W., PART OF46  | TOWNSHIP 150 N., RANGE 84 W.,              |
| TOWNSHIP 144 N., RANGE 84 W., PART OF53  | TOWNSHIP 150 N., RANGE 85 W.,              |
| TOWNSHIP 145 N., RANGE 79 W.,            | TOWNSHIP 150 N., RANGE 86 W.,67            |
| TOWNSHIP 145 N., RANGE 80 W.,            | TOWNSHIP 150 N., RANGE 87 W.,70            |
| TOWNSHIP 145 N., RANGE 81 W.,33          | TOWNSHIP 150 N., RANGE 88 W.,              |
| TOWNSHIP 145 N., RANGE 82 W.,40          | TOWNSHIP 150 N., RANGE 89 W.,              |
| TOWNSHIP 145 N., RANGE 83 W.,            | TOWNSHIP 150 N., RANGE 90 W.,              |
| TOWNSHIP 145 N., RANGE 84 W., PART OF54  | TOWNSHIP 150 N., RANGE 91 W., PART OF78    |