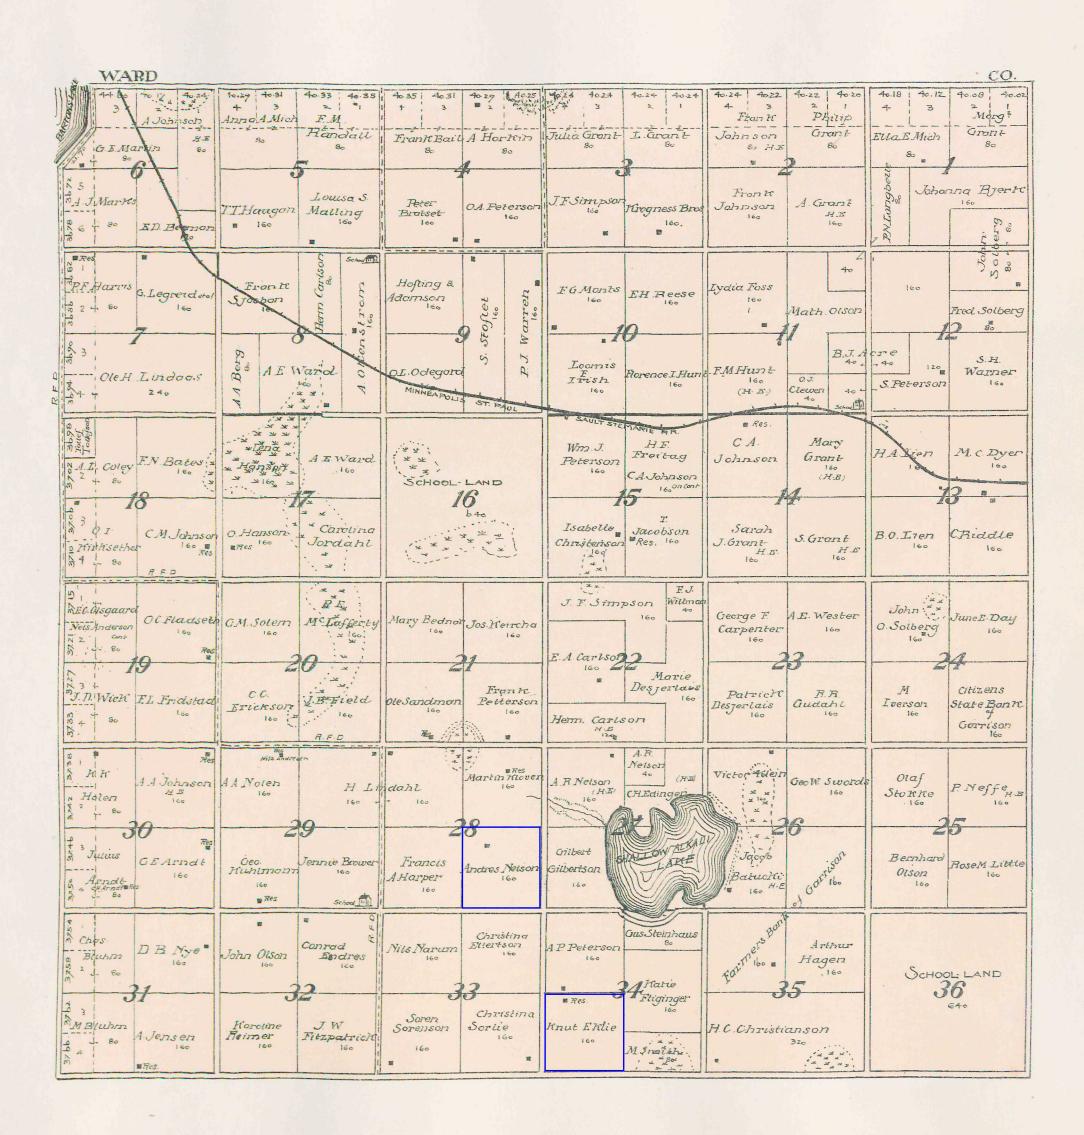

| Win De Haven  160  Albert Tymeson Jr. 160                     | Gertrude Rink 160(HE)                                       | Wm.H.Raftery Haftery 16c Jr 16e                                      | 640                                                    |







J. T. Mc Omlach Maher R. L. Black Jos R. Burns O.C. 320 360 H.T. Edgax Black Burns Bakez Black Dorsey 160 160 160 160 Jos R. Burns HTBurns 80 R.L. Mary Ann Boscha Black Chas P Fredendoll Darsey Chas. P Fredendoll. 180 DOUGLE Black 640 Bakez Samuel J Moore School 320 R. L. Black 45.50 25.80 F. D. Chas P R. L. Black Mackey Fredendoll R. L. Black 1/20 29/10/26/81 MISSOURI MERCER

MERCER





# St. MARY

| 148123 79 2378 2377  | 23.77 23.79 23.87 23.83     | 23.92 23.78 23.74 23.70                        | 123.681236612366123.68