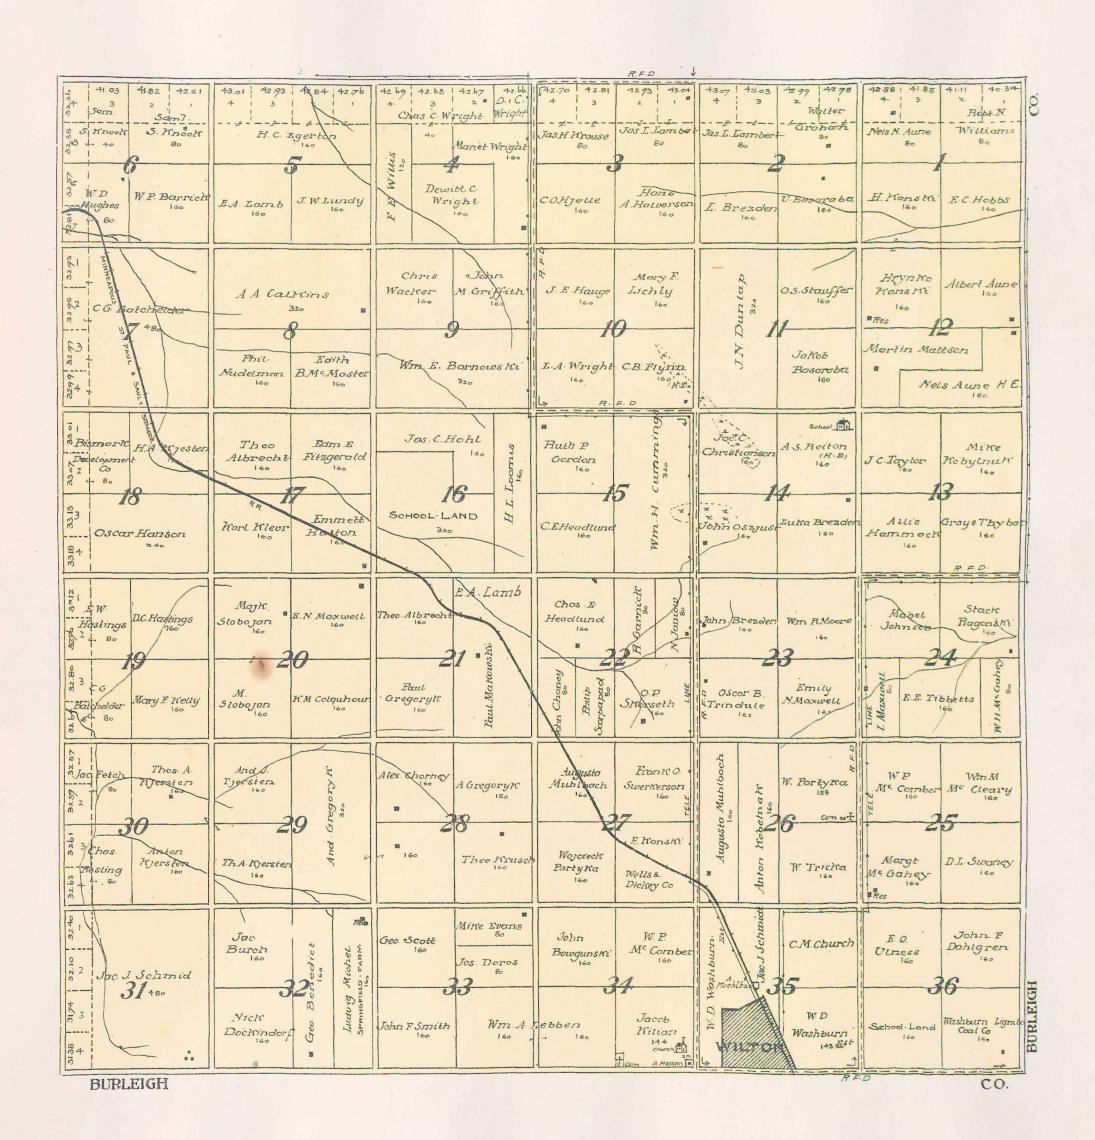

| Wm. A. Conkling                                                    | School Land                                 |
| Braun Jacob  Mon (97) Schnaible  Imphesen 24 160 | 160 160 160 160 160 160 160 160 160 160       | Daniel John<br>Mayer O'Brien           | R.M.<br>Lierboe Karl Deg                      |                                                                    | 640                                         |
| NOATHERN PACIFIC R. R.                           | A Porter Est                                  | 160 160                                | 160 160                                       | . Res.                                                             | R AF                                        |







#### AURENA





#### BUTTE









### **HEATON**

| 3600 44.50 44.50 44.50                   | 43.86 43.59 43.38 4305       | 13.20 12.31 12.67 12.41   | 12.38 12.96 41.79 17.48       | 90.71 40.36 90 28 90.07     | 20.02 39.00 39.00 39.00<br>4 3 2 1                   |
|------------------------------------------|------------------------------|---------------------------|-------------------------------|-----------------------------|------------------------------------------------------|
| Edward -                                 |                              | Hiram Robinson            | INuxless = 1                  | R.H. Lieb Bobinach          |                                                      |
| Mugler 40                                | Not Pac A.R.Oo.              | EE.<br>Sherer H.Grace     | C. Haltie<br>