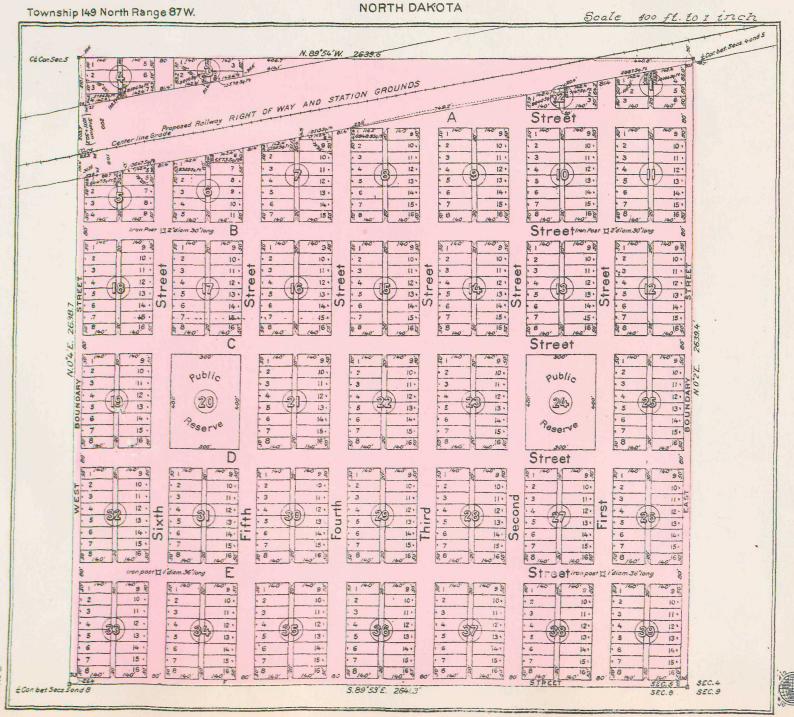

ndberg Dawson Siverts Cremer Ourada Halvorson Motthe 160 REMERVILLE P.O. 160 160 160 160 160 160 160 160 # 180 0.9. Swen Oscar O.P. Peter AIT MIJazzza Reisar Dahl G.O. Fox gamodt Hendrick-son 160 Thorsen 0.I.Oss Haugen Jorstaa Halberson 160 160 160 150 160 160 State Land 160 160 9 180 25 Hes. G. R. O.A. R.B. C. R. H.O. Cecelia B 19. C.B. Healey Heinlein FOX Jr. Woldt Long Intlestane Aamot Steele 640 Mithel 1 80 160 160 P.H. Jul Geo H. L. Liervis Albert Rothenberg Hettiver Davis Egtvet M.J. IIee Olson Mout Meller Liee Maclurg 160 160 160 School Land 160 160 160 160 160 160 36 88:28 A. O. O.A. C.M. A. 7 Ole C. O. Russel H.G. B.政 JAK Benton Quermoer Mjobli Nelson Heineken Myers Hagen Neale Davis 640 "Liedah! 160 = 160 760 160 160 160 160 160 160 1 80 RE



PLAT
OF THE TOWNSITE OF
BATESVILLE



# FORT BEINDIAN RES

PART OF T. 147 N., RGS. 87, 88, 89, 90 & 91 W., T. 148 N., OF THE

Scale I inch R.89 W. R.90W. R.91W. Opened for Selilement clara Hat Edw. Hall, J. \$ 23 Annie Hall (1304) 31 FIBOWOODS .4 = PO. AGENCY AND RESERVE Co MERCER

89.& 90 W. & PART OF T. 148N., R.91 W. 18 N., RGS. 88, THE 5th P.M.

inch to I mile. R.88W. R.87W. Detail white (476) (476) 320 320 100 Re 24 4 COUNTY. Transer Reserves RIVER

# PART OF

# FORT BERTHOLD INDIAN RESERVATION

PART OF TP'S. 149 N., & 150N, R'S. 90 & 91 W. of the 5TH. P. M.

Scale 1 inch to 1 mile











| ## Reguatorial Diameter