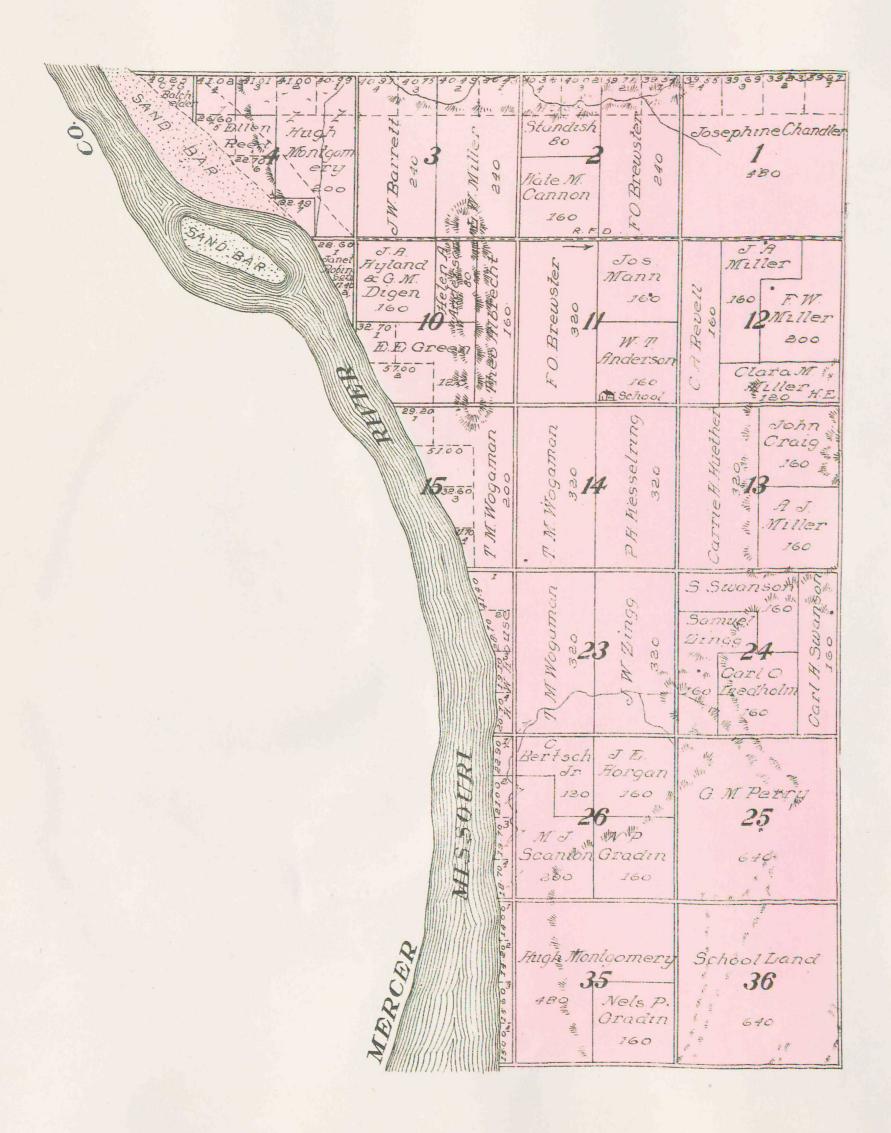

ry Friese Belgard Chos. Alters Yich Zenz Friedenbar Howarsh 320 117es 160 F/4: BBe Win FEAlberto Mrs Jos G. Jos. W. Reed Luctuig Jungling L. Belgord Robinson S. Belgard Whilney D. S.120W Bose Michels A.FOtto stemwand Trebsback RES 160 Frank Mese Tres In D.T. Hall 40 Ne7s John. Anton Utrich Anderson C. Belgard Jos . Ulrich Hours Hou Wondeli on Christ Alexander 20 Abel 160 1 Wm. Horn Frederick Jos Meier John Ulrich Boettcher Homers Bonk Annie Siseu Delorn 80 g Gohrison Reed 40 Honn 14.0 Jos Morie Hazes SCHOOL-LAND Simons Azure Norby 36 T. Edwards 39.90 39.70 640 Christ H.o. simons Jos De Lorn LM Matson Jac Staffer Mrs.5 Theo H.O. Golstod



#### **ECONOMY**







School Land

15

13 12

18

OHILL

MAIN

CARVEL

16

15

13

School Land

T.150N. R.83W. Scale 300ft - 1 inch.

A. N. Hoffman















| 1997 23 58                                | 03 25 02 99                             | 22/79 22 76