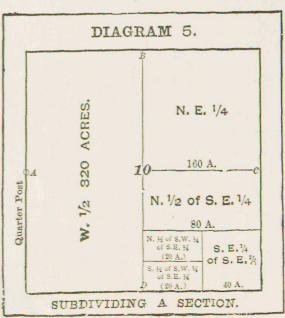

f these subdivisions are platted, and also shows the plan of designating and describing them by initial letters as each parcel of land on the Diagram is marked with its description.

As has already been stated, all Sections (except Fractional Sections which are explained elsewhere) are supposed to contain 640 acres, and even though mistakes have been made in surveying, as is frequently the case, making sections larger or smaller than 640 acres, the Government recognizes no variation, but sells or grants each regular section as containing 640 acres "more or less.

The Government Surveyors are not required to subdivide sections by running lines within them, but they usually establish Quarter Posts on Section Lines on each side of a section at the points marked A. B. C. and D. on Diagram 5.



After establishing Township corners, Section Lines are the next to be run, and section corners are established. When these are carefully located the Quarter Posts are located at points as nearly equidistant between Section Corners as possible. These corners when established by Government Surveyors cannot be changed, even though it is conclusively shown that mistakes have been made which cause some sections or quarter sections to be either larger or smaller than others. The laws, however, of all the States provide certain rules for local surveyors to follow in dividing Sections into smaller parcels of land than has been outlined in the Governmental surveys. For instance, in dividing a quarter section into two parcels, the disance between the Government Corners is carefully measured and th