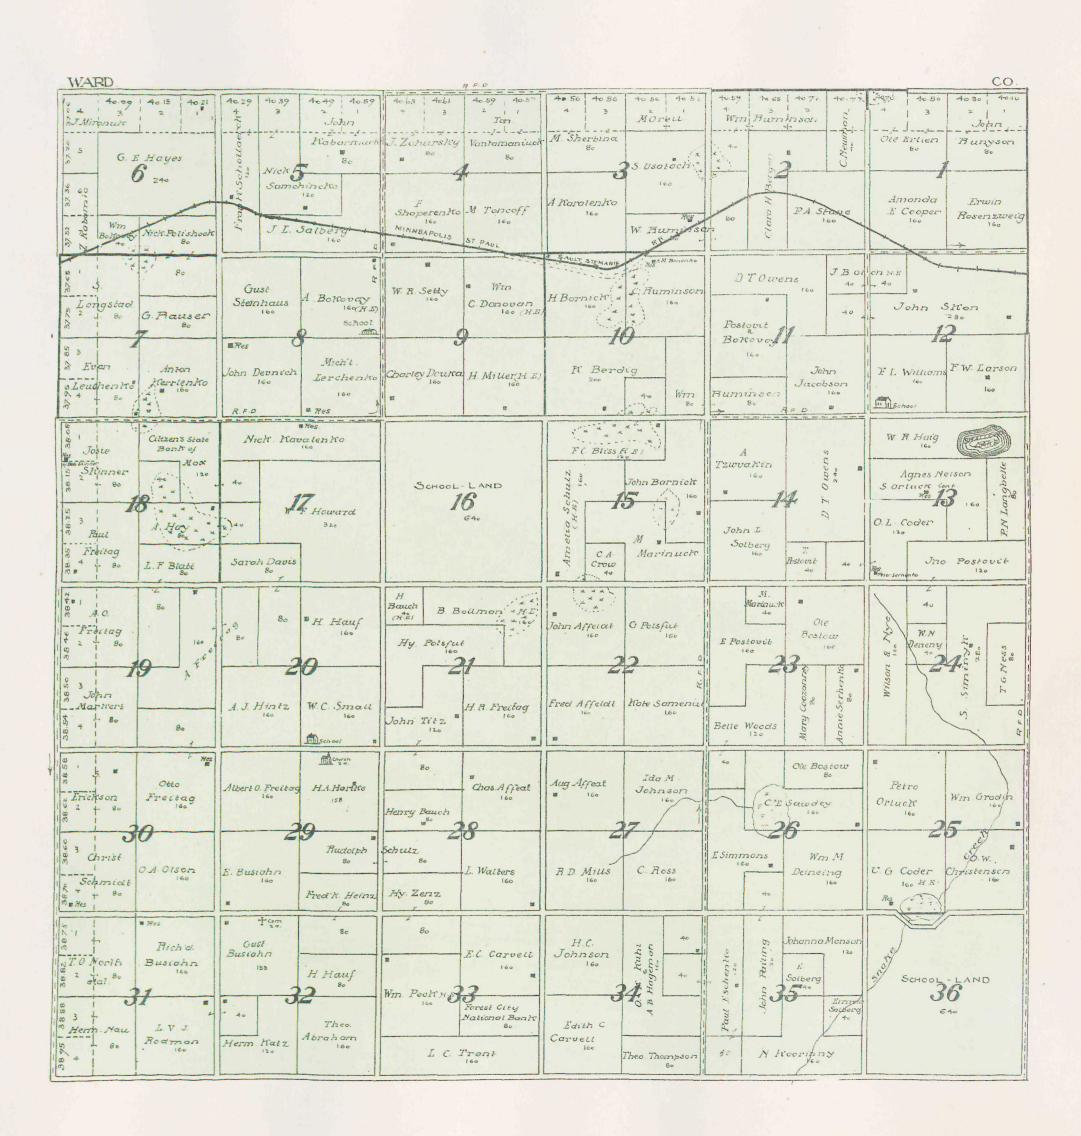

| Nelson Heck 160 160 Theo Hocke                          |
| Annie Johnson Mjorness Edwards                                                               | State Dand<br><b>28</b>                                                       | Victor B. Gits 320 27 John F. H Burke Landgrer 160 160                    | Grabinger Rolfe 160 26  DEW.             | Rix Fogariy                                             |
| Son 20 15 A. State Land 20 20 320 320 320 320 20 20 20 20 20 20 20 20 20 20 20 20 2          | 3300<br>3300<br>3300<br>3300<br>3300                                          | John F. Landgren 320 Res: 34 C. G. F. M. Gross Landgren 160               | Andrew Grabinger 160                     | School Land                                             |



#### MALCOLM

















| - A                                         |                                |                         |                                   |                         |                                            |
|---------------------------------------------|--------------------------------|-------------------------|-----------------------------------|-------------------------|--------------------------------------------|
| 1 0 2 7                                     | 40.19 40.20 40.20 40.21        | 40.11 30.94 39.76 39.59 | 39.53   39.60   39.66   39.73     | 39.73 39.72 39.72 39.72 | 39.78 39.84 39.98 39.98<br>4 3 29. A. A. 1 |
| John E SI                                   | C G E TO Zana Z                | Foseberg                | Z A Chaiczan                      | T- 5