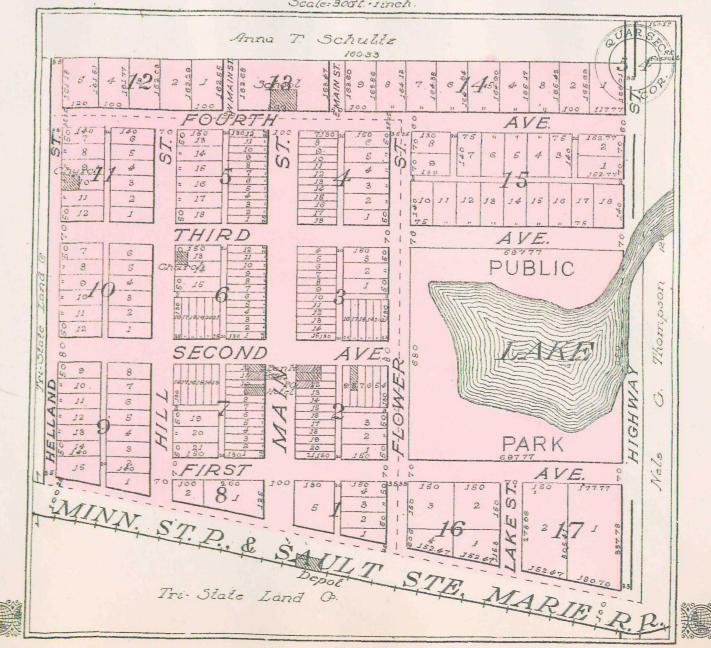

| Farm Scene of107          |
| Torgerson, O. I | ٧ 101                     |
| TTuJa1 Albant   | Comman Form of            |
| Ordal, Albert,  | Scene on Farm of111       |
| Ward, Ralph D   | ., 101 Ranch 103          |
|                 | W., Residence105          |
|                 | idrew, Scene on Farm111   |
|                 | , Scene on Farm of 111    |
|                 |                           |
| 0.              |                           |
| Zarek, Emon a   | nd Family103              |
| Zimmer C E      | Hogs on Farm of 111       |





Copyright 1914 by Geo. A. Ogle & Co.

Scale 13/40 of 1 inch to 1 mile









ROOSE

BURKE

E. Lindquist

57.







WILTON

14

LOC IN SEC 35 T. MASN. RSOW.

Scale Section 1 Section 1

# RUSO T. 150N. R. 80W. Scale: 300th - 1170ch.





#### BYERSVILLE





## DOGDEN

| 39.23 10 12 10.20 10.35 10.35 10.37 10.39 10.37 10.39 10.37 10.39 10.20 10.20 10.20 10.32 10.39 36.00 39.88 39.83 39.88 39.35 39.88 39.88 39.88 39.88 39.88 39.88 39.88 39.88 39.88 39.88 39.88 39.88 39.88 39.88 39.88 39.88 39.88 39.88 39.88 39.88 39.88 39.88 39.88 39.88 39.88 39.88 39.88 39.88 39.88 39.88 39.88 39.88 39.88 39.88 39.88 39.88 39.88 39.88 39.88 39.88 39.88 39.88 39.88 39.88 39.88 39.88 39.88 39.88 39.88 39.88 39.88 39.88 39.88 39.88 39.88 39.88 39.88 39.88 39.88 39.88 39.88 39.88 39.88 39.88 39.88 39.88 39.88 39.88 39.88 39.88 39.88 39.88 39.88 39.88 39.88 39.88 39.88 39.88 39.88 39.88 39.88 39.88 39.88 39.88 39.88 39.88 39.88 39.88 39.88 39.88 39.88 39.88 39.88 39.88 39.88 39.88 39.88 39.88 39.88 39.88 39.88 39.88 39.88 39.88 39.88 39.88