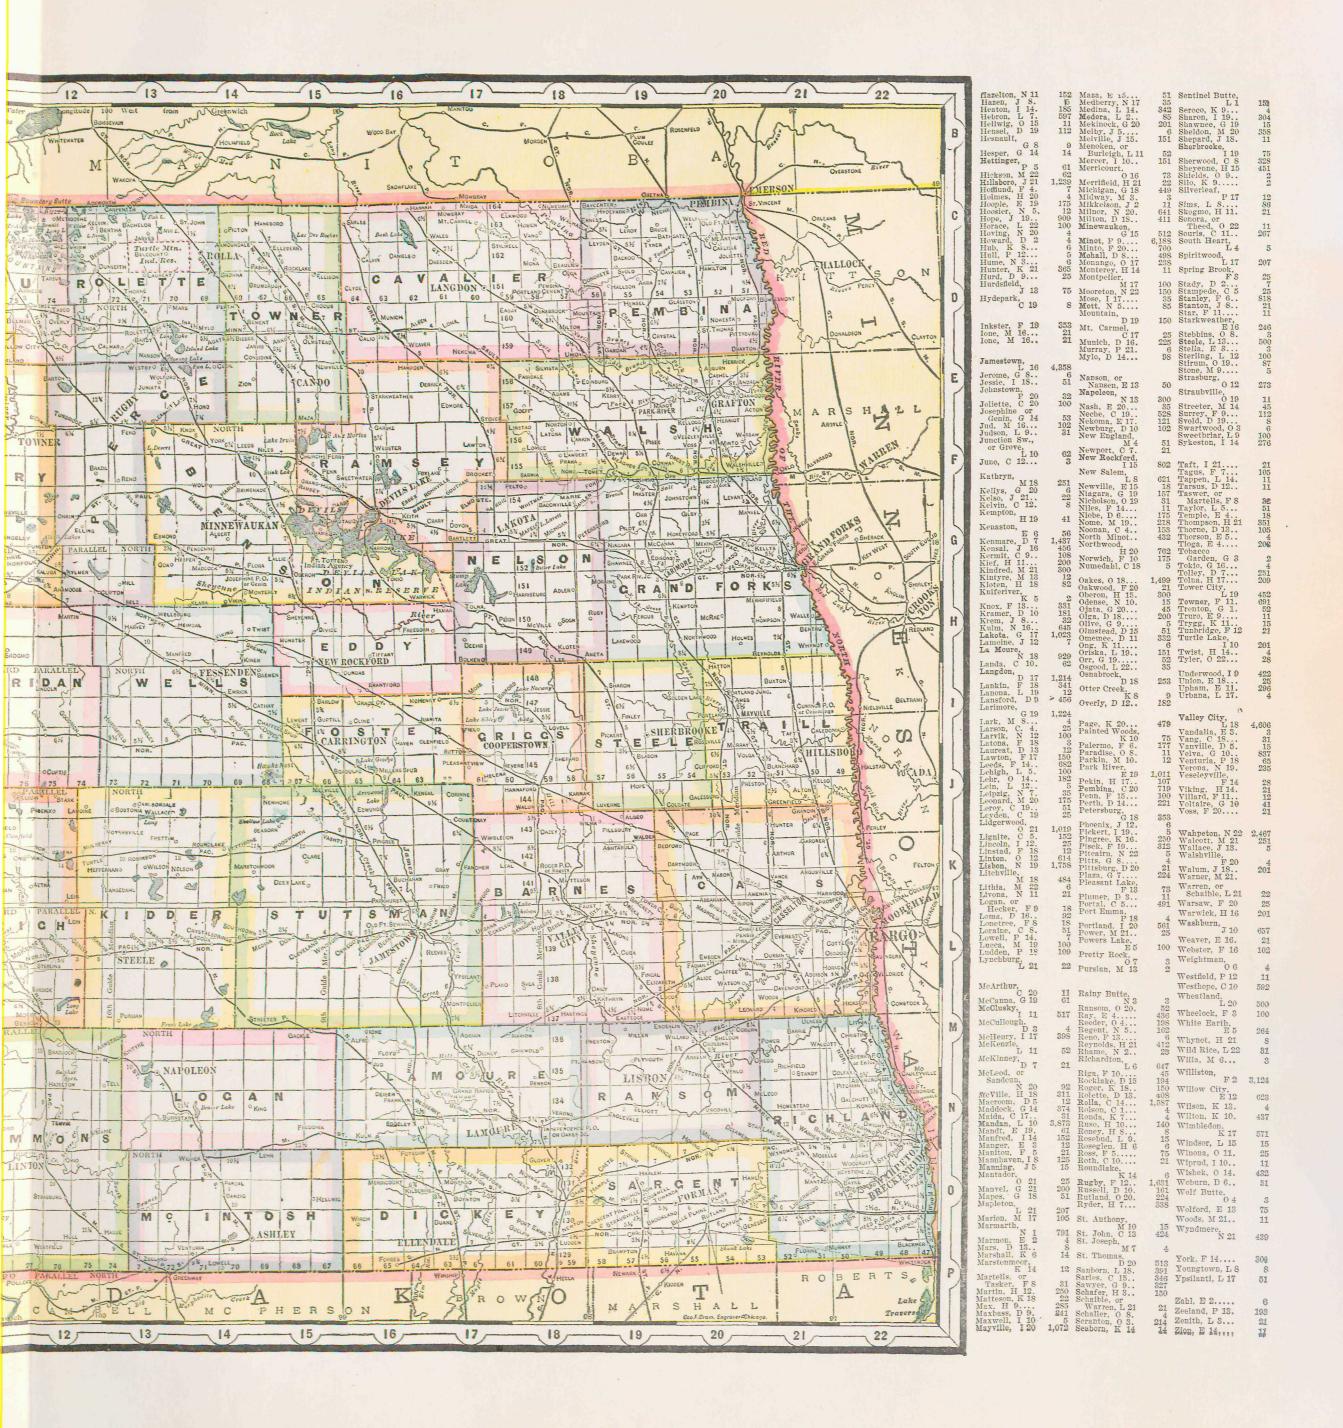

160 160 160 160 36 88:28 A. O. O.A. C.M. A. 7 Ole C. O. Russel H.G. B.政 JAK Benton Quermoer Mjobli Nelson Heineken Myers Hagen Neale Davis 640 "Liedah! 160 = 160 760 160 160 160 160 160 160 1 80 RE



PLAT
OF THE TOWNSITE OF
BATESVILLE



# FORT BEINDIAN RES

PART OF T. 147 N., RGS. 87, 88, 89, 90 & 91 W., T. 148 N., OF THE

Scale I inch R.89 W. R.90W. R.91W. Opened for Selilement clara Hat Edw. Hall, J. \$ 23 Annie Hall (1304) 31 FIBOWOODS .4 = PO. AGENCY AND RESERVE Co MERCER

89.& 90 W. & PART OF T. 148N., R.91 W. 18 N., RGS. 88, THE 5th P.M.

inch to I mile. R.88W. R.87W. Detail white (476) (476) 320 320 100 Re 24 4 COUNTY. Transer Reserves RIVER

# PART OF

# FORT BERTHOLD INDIAN RESERVATION

PART OF TP'S. 149 N., & 150N, R'S. 90 & 91 W. of the 5TH. P. M.

Scale 1 inch to 1 mile











| ## Reguatorial Diameter                                                                                                                                                                                                                                                                                                                                                                                                                                                                                                                                                                                                                                                                                                                                                                                      | Australas