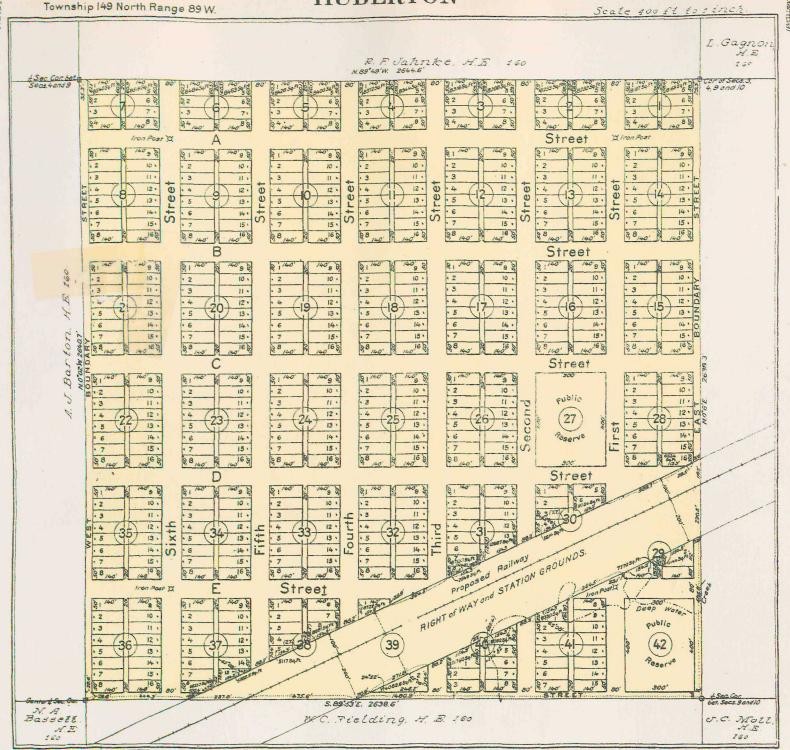

G. oldthory hristenson Waller Benno Dindberg Dawson Siverts Cremer Ourada Halvorson Motthe 160 REMERVILLE P.O. 160 160 160 160 160 160 160 160 # 180 0.9. Swen Oscar O.P. Peter AIT MIJazzza Reisar Dahl G.O. Fox gamodt Hendrick-son 160 Thorsen 0.I.Oss Haugen Jorstaa Halberson 160 160 160 150 160 160 State Land 160 160 9 180 25 Hes. G. R. O.A. R.B. C. R. H.O. Cecelia B 19. C.B. Healey Heinlein FOX Jr. Woldt Long Intlestane Aamot Steele 640 Mithel 1 80 160 160 P.H. Jul Geo H. L. Liervis Albert Rothenberg Hettiver Davis Egtvet M.J. IIee Olson Mout Meller Liee Maclurg 160 160 160 School Land 160 160 160 160 160 160 36 88:28 A. O. O.A. C.M. A. 7 Ole C. O. Russel H.G. B.政 JAK Benton Quermoer Mjobli Nelson Heineken Myers Hagen Neale Davis 640 "Liedah! 160 = 160 760 160 160 160 160 160 160 1 80 RE



PLAT
OF THE TOWNSITE OF
BATESVILLE



# FORT BEINDIAN RES

PART OF T. 147 N., RGS. 87, 88, 89, 90 & 91 W., T. 148 N., OF THE

Scale I inch R.89 W. R.90W. R.91W. Opened for Selilement clara Hat Edw. Hall, J. \$ 23 Annie Hall (1304) 31 FIBOWOODS .4 = PO. AGENCY AND RESERVE Co MERCER

89.& 90 W. & PART OF T. 148N., R.91 W. 18 N., RGS. 88, THE 5th P.M.

inch to I mile. R.88W. R.87W. Detail white (476) (476) 320 320 100 Re 24 4 COUNTY. Transer Reserves RIVER

# PART OF

# FORT BERTHOLD INDIAN RESERVATION

PART OF TP'S. 149 N., & 150N, R'S. 90 & 91 W. of the 5TH. P. M.

Scale 1 inch to 1 mile











| ## Reguatorial Diameter