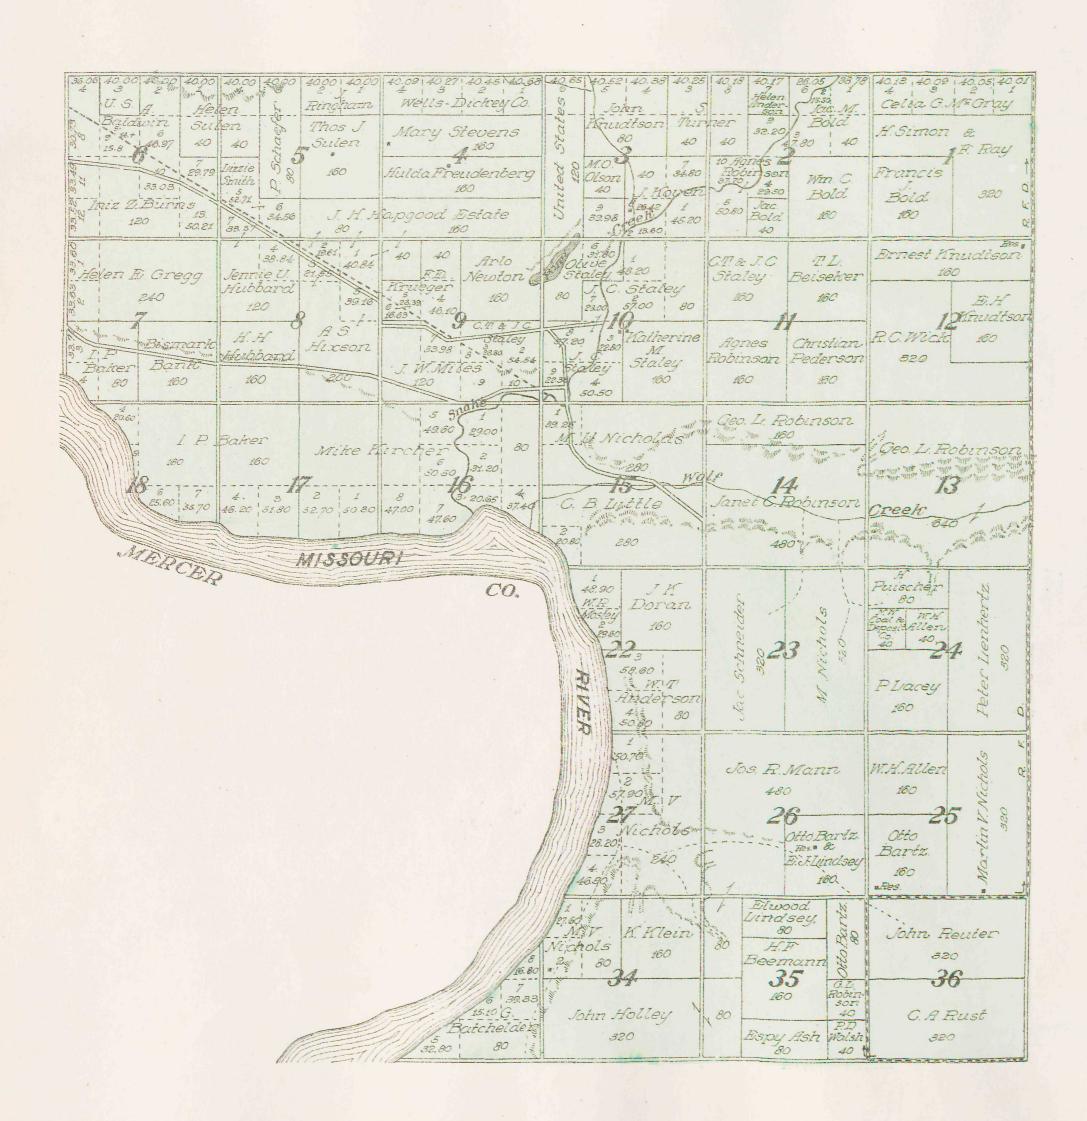

e Belgard Chos. Alters Yich Zenz Friedenbar Howarsh 320 117es 160 F/4: BBe Win FEAlberto Mrs Jos G. Jos. W. Reed Luctuig Jungling L. Belgord Robinson S. Belgard Whilney D. S.120W Bose Michels A.FOtto stemwand Trebsback RES 160 Frank Mese Tres In D.T. Hall 40 Ne7s John. Anton Utrich Anderson C. Belgard Jos . Ulrich Hours Hou Wondeli on Christ Alexander 20 Abel 160 1 Wm. Horn Frederick Jos Meier John Ulrich Boettcher Homers Bonk Annie Siseu Delorn 80 g Gohrison Reed 40 Honn 14.0 Jos Morie Hazes SCHOOL-LAND Simons Azure Norby 36 T. Edwards 39.90 39.70 640 Christ H.o. simons Jos De Lorn LM Matson Jac Staffer Mrs.5 Theo H.O. Golstod



#### **ECONOMY**







School Land

15

13 12

18

OHILL

MAIN

CARVEL

16

15

13

School Land

T.150N. R.83W. Scale 300ft - 1 inch.

A. N. Hoffman















| 1997 23 58                                | 03 25 02 99                             | 22/79 22 76