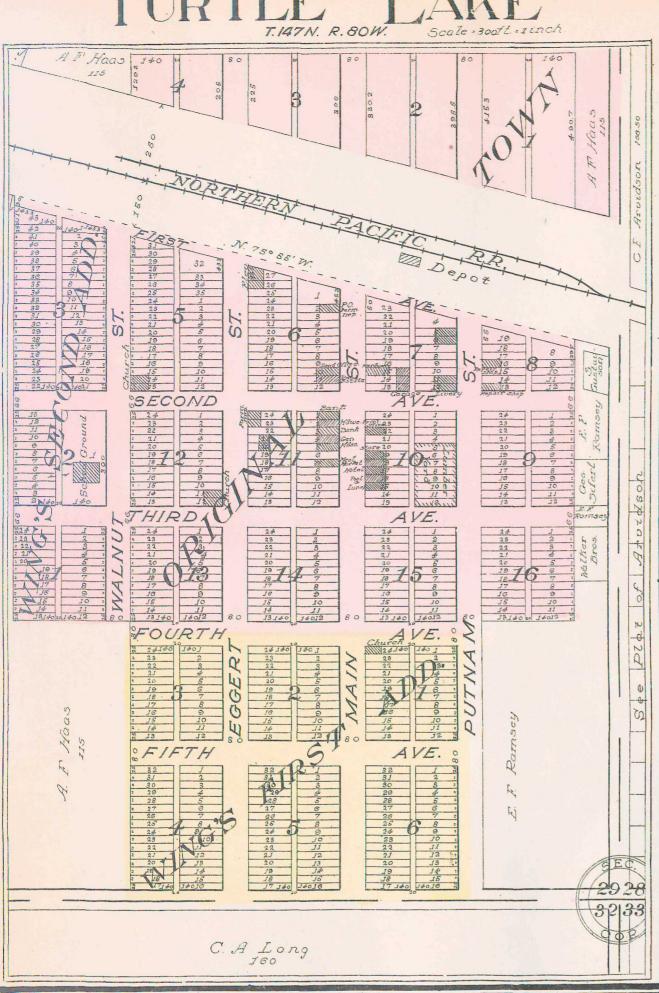

#### MGLEAN GOUNTY INDEX

| PAGE                                     | PAGE PAGE                                  |
|------------------------------------------|--------------------------------------------|
| ANDREWS TOWNSHIP38                       | TOWNSHIP 146 N., RANGE 79 W.,              |
| ARVIDSON, PLAT OF                        | TOWNSHIP 146 N., RANGE 80 W.,              |
| AURENA TOWNSHIP                          | TOWNSHIP 146 N., RANGE 81 W.,              |
| BATESVILLE TOWNSITE, PLAT OF             | TOWNSHIP 146 N., RANGE 82 W.,              |
| BENEDICT, PLAT OF                        | TOWNSHIP 146 N., RANGE 83 W.,              |
| BLUE HILL TOWNSHIP                       | TOWNSHIP 146 N., RANGE 84 W., PART OF55    |
| BUFFALO LAKE TOWNSHIP                    | TOWNSHIP 147 N., RANGE 79 W.,              |
| BUTTE TOWNSHIP                           | TOWNSHIP 147 N., RANGE 80 W.,              |
| BYERSVILLE TOWNSHIP                      | TOWNSHIP 147 N., RANGE 82 W.,              |
| COLEHARBOR, PLAT OF                      | TOWNSHIP 147 N., RANGE 83 W.,              |
| DOGDEN, PLAT OF                          | TOWNSHIP 147 N., RANGE 84 W., PART OF      |
| DOGDEN TOWNSHIP                          | TOWNSHIP 147 N., RANGE 85 W., PART OF      |
| DOUGLAS TOWNSHIP63                       | TOWNSHIP 147 N., RANGE 86 W., PART OF 64   |
| ECONOMY TOWNSHIP                         | TOWNSHIP 147 N., RANGE 87 W., PART OF      |
| EMMETT TOWNSHIP                          | TOWNSHIP 147 N., RANGE 88 W., PART OF      |
| FORT BERTHOLD INDIAN RESERVATION, PART   | TOWNSHIP 147 N., RANGE 89 W., PART OF76-77 |
| OF                                       | TOWNSHIP 147 N., RANGE 90 W., PART OF      |
| GARRISON, PLAT OF                        | TOWNSHIP 147 N., RANGE 91 W., PART OF      |
| GREATSTONE TOWNSHIP37                    | TOWNSHIP 148 N., RANGE 79 W.,              |
| HEATON TOWNSHIP24                        | TOWNSHIP 148 N., RANGE 80 W.,              |
| HUBERTON TOWNSITE, PLAT OF               | TOWNSHIP 148 N., RANGE 81 W.,              |
| KOENIG TOWNSHIP                          | TOWNSHIP 148 N., RANGE 82 W.,              |
| LAKE WILLIAMS TOWNSHIP27                 | TOWNSHIP 148 N., RANGE 83 W.,50            |
| LINDER TOWNSHIP                          | TOWNSHIP 148 N., RANGE 84 W.,              |
| LONGFELLOW TOWNSHIP                      | TOWNSHIP 148 N., RANGE 85 W.,61            |
| McGINNIS TOWNSHIP58                      | TOWNSHIP 148 N., RANGE 86 W.,              |
| McLEAN COUNTY, OUTLINE MAP OF8-9         | TOWNSHIP 148 N., RANGE 87 W.,              |
| MALCOLM TOWNSHIP43                       | TOWNSHIP 148 N., RANGE 88 W.,              |
| MAX, PLAT OF                             | TOWNSHIP 148 N., RANGE 89 W.,              |
| MERCER, PLAT OF60                        | TOWNSHIP 148 N., RANGE 90 W.,              |
| MERCER TOWNSHIP18                        | TOWNSHIP 148 N., RANGE 91 W., PART OF76    |
| PARK TOWNSHIP                            | TOWNSHIP 149 N., RANGE 78 W.,              |
| PLATTE TOWNSHIP                          | TOWNSHIP 149 N., RANGE 79 W.,21            |
| RUSO, PLAT OF14                          | TOWNSHIP 149 N., RANGE 80 W.,              |
| ST. MARY TOWNSHIP61                      | TOWNSHIP 149 N., RANGE 81 W.,              |
| TURTLE LAKE, PLAT OF11                   | TOWNSHIP 149 N., RANGE 82 W.,44            |
| TURTLE LAKE TOWNSHIP35                   | TOWNSHIP 149 N., RANGE 83 W., 51           |
| UNDERWOOD, PLAT OF10                     | TOWNSHIP 149 N., RANGE 84 W.,              |
| UNDERWOOD TOWNSHIP41                     | TOWNSHIP 149 N., RANGE 85 W., 62           |
| VICTORIA TOWNSHIP49                      | TOWNSHIP 149 N., RANGE 86 W.,              |
| WASHBURN, PLAT OF12-13                   | TOWNSHIP 149 N., RANGE 87 W.,              |
| WEST UNDERWOOD, PLAT OF10                | TOWNSHIP 149 N., RANGE 88 W.,71            |
| WILTON, PLAT OF14                        | TOWNSHIP 149 N., RANGE 89 W.,              |
| WISE TOWNSHIP19                          | TOWNSHIP 149 N., RANGE 90 W.,              |
|                                          | TOWNSHIP 149 N., RANGE 91 W., PART OF78    |
| TOWNSHIP AND RANGE INDEX.                | TOWNSHIP 150 N., RANGE 78 W.,              |
| TOWNSHIP 143 N., RANGE 80 W., 23         | TOWNSHIP 150 N, RANGE 79 W.,               |
| TOWNSHIP 143 N., RANGE 81 W., PART OF 31 | TOWNSHIP 150 N., RANGE 80 W.,              |
| TOWNSHIP 144 N., RANGE 80 W.,24          | TOWNSHIP 150 N., RANGE 81 W.,              |
| TOWNSHIP 144 N., RANGE 81 W., PART OF32  | TOWNSHIP 150 N., RANGE 82 W.,              |
| TOWNSHIP 144 N., RANGE 82 W., PART OF39  | TOWNSHIP 150 N., RANGE 83 W.,              |
| TOWNSHIP 144 N., RANGE 83 W., PART OF46  | TOWNSHIP 150 N., RANGE 84 W.,              |
| TOWNSHIP 144 N., RANGE 84 W., PART OF53  | TOWNSHIP 150 N., RANGE 85 W.,              |
| TOWNSHIP 145 N., RANGE 79 W.,            | TOWNSHIP 150 N., RANGE 86 W.,67            |
| TOWNSHIP 145 N., RANGE 80 W.,            | TOWNSHIP 150 N., RANGE 87 W.,70            |
| TOWNSHIP 145 N., RANGE 81 W.,33          | TOWNSHIP 150 N., RANGE 88 W.,              |
| TOWNSHIP 145 N., RANGE 82 W.,40          | TOWNSHIP 150 N., RANGE 89 W.,              |
| TOWNSHIP 145 N., RANGE 83 W.,            | TOWNSHIP 150 N., RANGE 90 W.,              |
| TOWNSHIP 145 N., RANGE 84 W., PART OF54  | TOWNSHIP 150 N., RANGE 91 W., PART OF78    |

# RUSO T. 150N. R. 80W. Scale: 300th - 1170ch.