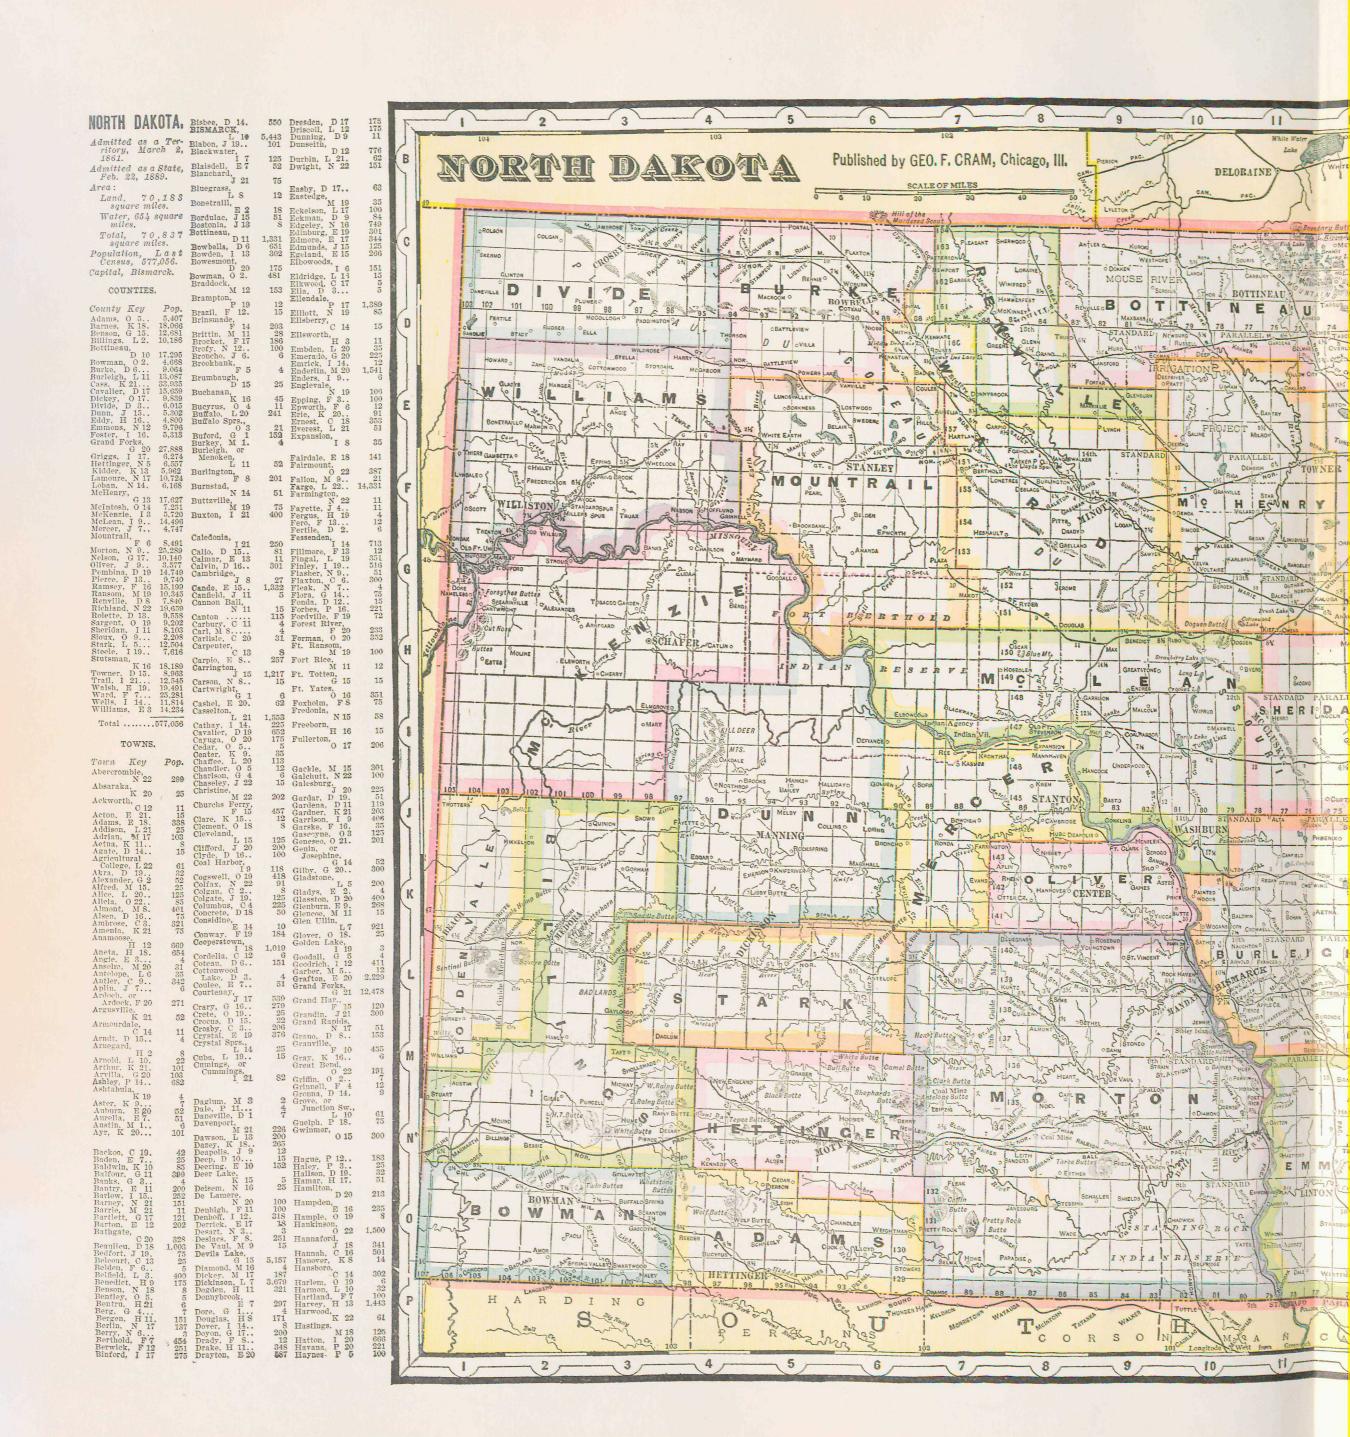

0 160 160 160 160 36 88:28 A. O. O.A. C.M. A. 7 Ole C. O. Russel H.G. B.政 JAK Benton Quermoer Mjobli Nelson Heineken Myers Hagen Neale Davis 640 "Liedah! 160 = 160 760 160 160 160 160 160 160 1 80 RE



PLAT
OF THE TOWNSITE OF
BATESVILLE



# FORT BEINDIAN RES

PART OF T. 147 N., RGS. 87, 88, 89, 90 & 91 W., T. 148 N., OF THE

Scale I inch R.89 W. R.90W. R.91W. Opened for Selilement clara Hat Edw. Hall, J. \$ 23 Annie Hall (1304) 31 FIBOWOODS .4 = PO. AGENCY AND RESERVE Co MERCER

89.& 90 W. & PART OF T. 148N., R.91 W. 18 N., RGS. 88, THE 5th P.M.

inch to I mile. R.88W. R.87W. Detail white (476) (476) 320 320 100 Re 24 4 COUNTY. Transer Reserves RIVER

# PART OF

# FORT BERTHOLD INDIAN RESERVATION

PART OF TP'S. 149 N., & 150N, R'S. 90 & 91 W. of the 5TH. P. M.

Scale 1 inch to 1 mile











| ## Reguatorial Diameter                                                                                                                                                                                                                                                                                                                                                                                                                                                                                                                                                                                                                                                                                                                                                                                      | Austral